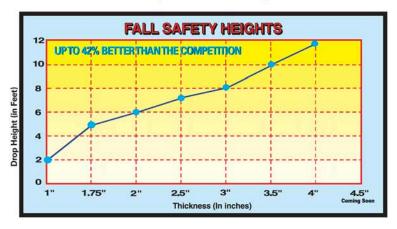

### **Fall Safety Heights**

G-MAX & HIC test results conducted at an independent testing laboratory per ASTM F-1292-09, F-355 Procedure C (ANSI Head-Form C), **PASSED**.

#### **Lead Content Test**

Testing conducted at an independent laboratory per CPSC CH-E1002-08 (HR 4040 CPSI Act Of 2008)No Lead: PASSED

These critical tests are the value of avoiding legal problems resulting from lawsuits that stem from inappropriate ground cover. Unity meets or exceeds these ASTM, CPSC & ADA standards by up to 42% when compared with other competing products on the market today. Please ask about the many other tests we have completed as well.