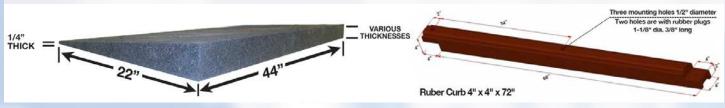

#### **Product Series: Thicknesses**

### Finished Edging: Transition Ramps/Boarder Guards (Rubber Curbs)

When a wall, fence, curb, parapet or other bordering systems are not available, the transitional ramps and rubber curbs that we offer are a great solution to complement any area, giving it a complete "finished" look. Our ramps provide easy access to any surfacing/flooring area. They also comes in a wide variety of colors and thicknesses to fit your needs.