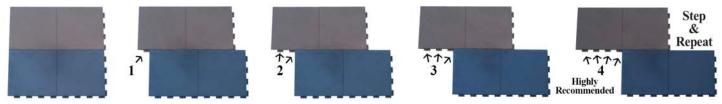

## **PRODUCT SPECIFICATIONS - Top Side**

**Unlike other roofing surfaces,** Unity features a flexible <u>double</u> tile/ mat/ block/ paver system. With it has a fake seam down the middle to accommodate and adjust to, minor variations in sub-bases. Our resilient double panel allows us to have a monolithic *Step & Repeat* pattern, which lines real seams with fake seams as if you were installing "brickwork." These technological developments in design act as a backup to further resist separation, curling, peeling and vandalism across a playground area. Fake seam force real seams to stay in place.

The newly developed interlocking features can provide several types of installation procedures allowing one to stagger the joints/interlocks anywhere. This allows for free-flowing designs, layouts and patterns that are effortless to achieve with the "running bond" method, known as our "Step & Repeat", being most popular.