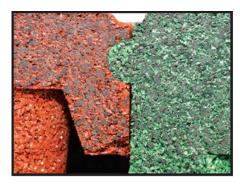

#### **Standard Color choices (Pigment & EPDM)**

All of Unity's interlocking unitary rubberized safety surfacing, flooring and paver products are made with tire buffing and crumb rubber granules recycled in-house and mixed with a clear urethane. Colorized products are made with pigmented dyes combined with black rubber. These pigments are dispersed throughout the top. A wide variety of colors to choose from include: Black, Splash Design, Solid TPV/EPDMTOP, Chocolate brown, Grass Green, Terra Cotta Red, Sky Blue, Slate Grey, Sandy Tan & Mystic White.