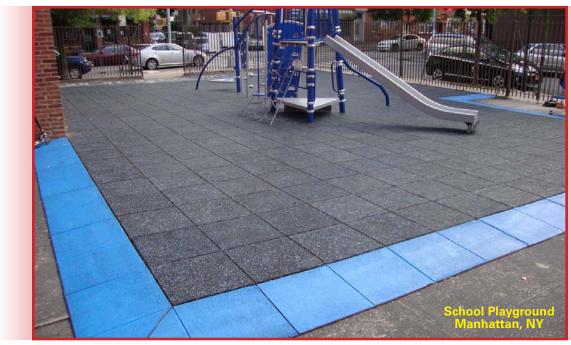

### Finished Edging: Transition Ramps/Boarder Guards (Rubber Curbs)

When a wall, fence, curb, parapet or other bordering systems are not available, the transitional ramps and rubber curbs that we offer are a great solution to complement any area, giving it a complete "finished" look. Our ramps provide easy access to any surfacing/flooring area. They also comes in a wide variety of colors and thicknesses to fit your needs.