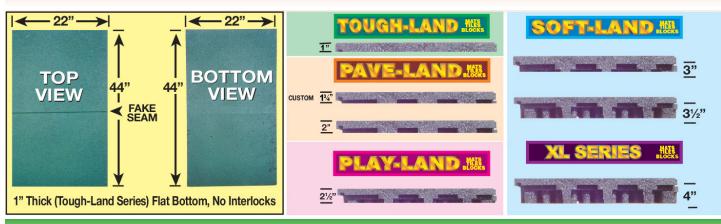

## **PRODUCT SPECIFICATIONS - Top Side**

**Unlike other roofing surfaces,** Unity features a flexible <u>double</u> tile/ mat/ block/ paver system. With it has a fake seam down the middle to accommodate and adjust to, minor variations in sub-bases. Our resilient double panel allows us to have a monolithic *Step & Repeat* pattern, which lines real seams with fake seams as if you were installing "brickwork." These technological developments in design act as a backup to further resist separation, curling, peeling and vandalism across a playground area. Fake seam force real seams to stay in place.

#### **Product Series: Thicknesses**