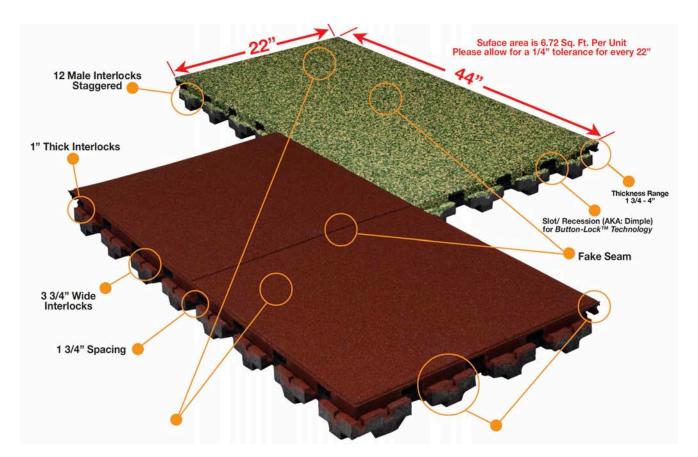

## **PRODUCT SPECIFICATIONS - Top Side**

**Unlike other roofing surfaces,** Unity features a flexible <u>double</u> tile/ mat/ block/ paver system. With it has a fake seam down the middle to accommodate and adjust to, minor variations in sub-bases. Our resilient double panel allows us to have a monolithic *Step & Repeat* pattern, which lines real seams with fake seams as if you were installing "brickwork." These technological developments in design act as a backup to further resist separation, curling, peeling and vandalism across a playground area. Fake seam force real seams to stay in place.

# **High Density Wear Tops**

**Our wear-top** is manufactured using recycled rubber in conjunction with a wide variety of slip resistant Pigments and/ or blended EDPM/TPV material, coupled with our specially formulated binders. These high density, textured wear-top options are resilient and won't crack, puncture or heave in the most hostile of weather conditions. This versatility is unmatched and provides year round use to the end-user.

# **Self Interlocking Design**

The patented durable C-shaped self-interlocking design is built directly into the product itself. It locks <u>tightly</u> together thanks to the supporting "back-wall," which prohibits unnecessary separation, curling, pealing and shifting that may result in vandalism. It is installed with our specially formulated glue/ adhesive, while still providing unlimited access for any maintenance related issues.

### **New Buttom-Lock™ Technology**

A revolutionary advancement in design is our patented *Button-Lock*<sup>TM</sup> *technology* where the projection of one rubber paver is receivable by a corresponding slot/recession of another rubber paver. It is designed to <u>literally</u> "snap and hook" into place, which has been tested to provide an extra layer of protection to the end user. This additional locking mechanism provides the most secure installations on the market, both horizontally and vertically.

# **Bolt-Down Capabilities**

**A feature** that is exclusive to Unity Creations, Ltd. / Unity Surfacing Systems attributed to its additional patents, is the BOLT-DOWN capability that is found within the male portion of our interlocking system. It is countersunk for added strength and security, even under the most extreme environmental conditions and/or usage. Twelve bolts are used across various portions of the product to ensure that vandalism will not be tolerated by Unity and its products.