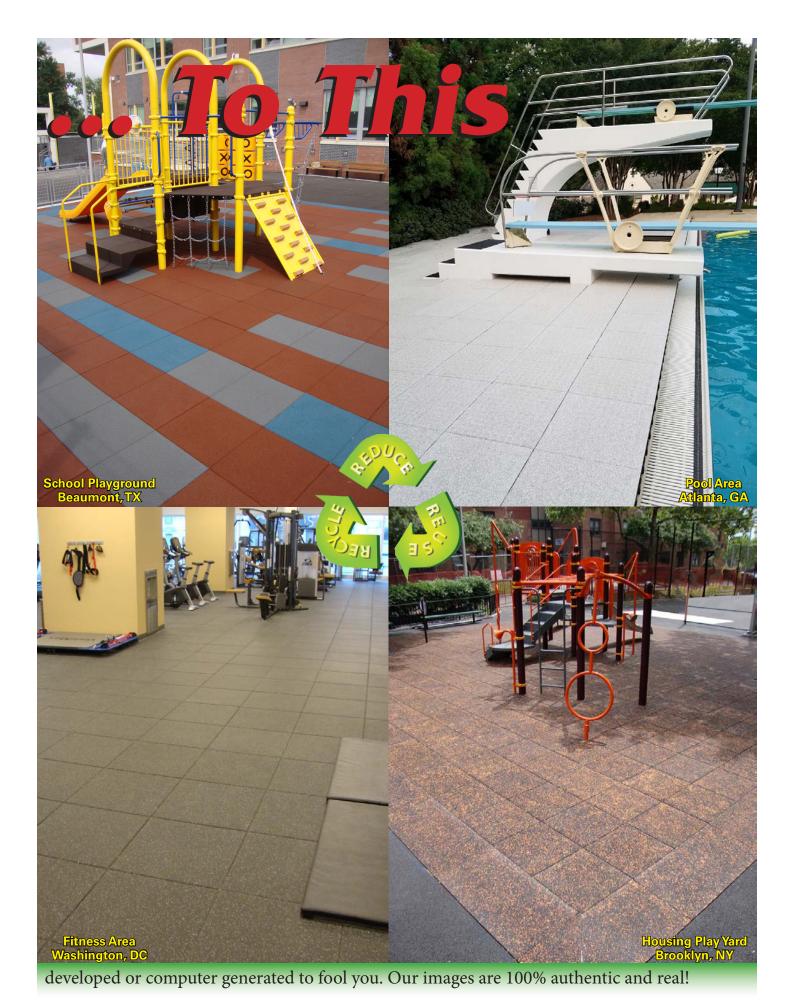

ECOCYCLABLE - Ecocyclable™ is defined as any product being used more than once (i.e. reusable) as the same, or different, recycled product. Unity's

safety surfacing, flooring and paver products can be used in many different locations over and over again. We are the only manufacturer to receive such a prestigious symbol.