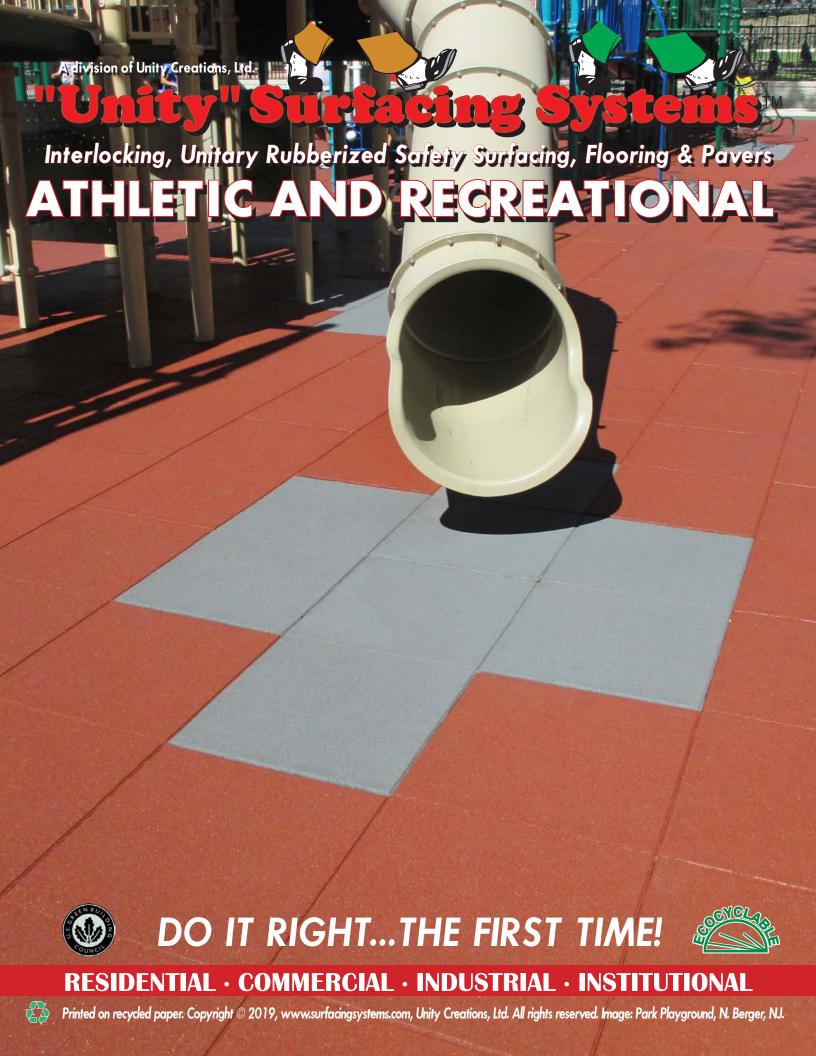

# **Our Safety Surfacing, Flooring and Paver Solutions:**

**Unity Creations, Ltd. / Unity Surfacing Systems** products are engineered and manufactured using the best and safest materials available through our sister company which recycles tires and rubber in-house. Unity, a manufacturing business since 1987, has developed and patented a superior, resilient product made fro m 100% recycled tires and rubber that is clean and safe to use in almost any environment. Our ingenious design and unique features give us an unparalleled advantage over competing products in the industry.

**Safety, Quantity, Durability, Performance** and long term value define Unity's products. The advantages to our system over others on the market today include:

- Will not decompose
- Provides noise reduction
- No retaining edge needed
- Easy cleaning/maintenance
- Very stable footing
- Low life cycle costs
- Excellent drainage
- Attractive appearance
- Will not displace during usage by anyone
- Consistent shock absorbency year round
- Will not harbor foreign objects (glass)
- Provides vandalism protection

**A playground** or any surfacing and flooring area that has uncontrolled access may require a unitary surface (i.E. Rubber tiles/mats/blocks and/or pavers) to ensure the highest standard of safety. It also reduces high maintenance costs commonly associated with loose filled products and/or turf materials.