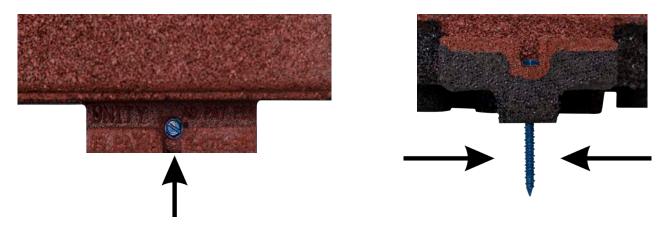

# **Bolt-Down Capabilities**

**A feature** that is exclusive to Unity Creations, Ltd. / Unity Surfacing Systems attributed to its additional patents, is the BOLT-DOWN capability that is found within the male portion of our interlocking system. It is countersunk for added strength and security, even under the most extreme environmental conditions and/or usage. Twelve bolts are used across various portions of the product to ensure that vandalism will not be tolerated by Unity and its products.