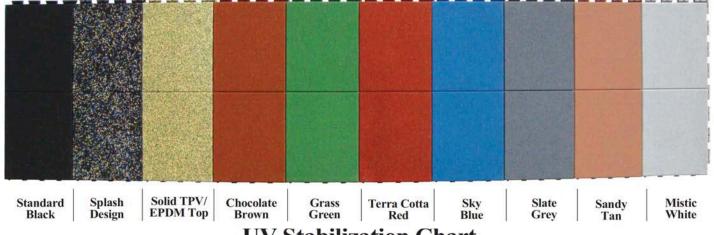

#### **Standard Color choices (Pigment & EPDM)**

All of Unity's interlocking unitary rubberized safety surfacing, flooring and paver products are made with tire buffing and crumb rubber granules recycled in-house and mixed with a clear urethane. Colorized products are made with pigmented dyes combined with black rubber. These pigments are dispersed throughout the top. A wide variety of colors to choose from include: Black, Splash Design, Solid TPV/EPDMTOP, Chocolate brown, Grass Green, Terra Cotta Red, Sky Blue, Slate Grey, Sandy Tan & Mystic White.

**UV Stabilization Chart** 

20+ Years 5+ Years