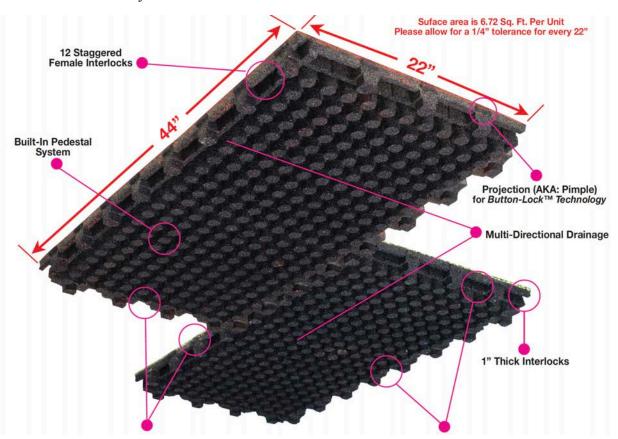

### **PRODUCT SPECIFICATIONS - Bottom Side**

With this view from the bottom, one can see that our solid coned (feet and/ or leg) design acts as a shock absorber from falls onto the surface below. Being a water permeable product, it also helps with storm water management, by allowing water to flow freely and evenly to the drainage outlet when installed on a crushed stone or a solid sub-base such as concrete (cement) and/ or asphalt (blacktop). Our product design also eliminates any "hard spots" and/ or "picture framing," a common design problem with other competing products on the market today.

### **New Buttom-Lock™ Technology**

A revolutionary advancement in design is our patented *Button-Lock*<sup>TM</sup> *technology* where the projection of one rubber paver is receivable by a corresponding slot/recession of another rubber paver. It is designed to <u>literally</u> "snap and hook" into place, which has been tested to provide an extra layer of protection to the end user. This additional locking mechanism provides the most secure installations on the market, both horizontally and vertically.

### **Glue Reservior**

Our unique *glue drainage port* is the <u>only</u> patented system on the market specifically engineered and designed to allow any access glue/adhesive, applied during the installation process, to ooze down and away from the top of our products. This provides the completed area with a nice clean finished look without the burden of glue being tracked onto the newly installed product by untrained contractors/ installers.

# **Bolt-Down Capabilities**

**A feature** that is exclusive to Unity Creations, Ltd. / Unity Surfacing Systems attributed to its additional patents, is the BOLT-DOWN capability that is found within the male portion of our interlocking system. It is countersunk for added strength and security, even under the most extreme environmental conditions and/or usage. Twelve bolts are used across various portions of the product to ensure that vandalism will not be tolerated by Unity and its products.