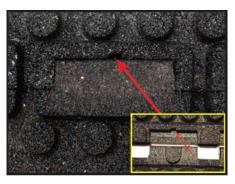

# **Bolt-Down Capabilities**

**A feature** that is exclusive to Unity Creations, Ltd. / Unity Surfacing Systems attributed to its additional patents, is the BOLT-DOWN capability that is found within the male portion of our interlocking system. It is countersunk for added strength and security, even under the most extreme environmental conditions and/or usage. Twelve bolts are used across various portions of the product to ensure that vandalism will not be tolerated by Unity and its products.