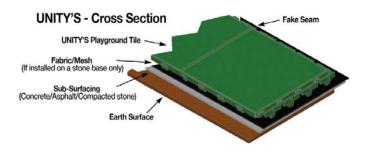

### **PRODUCT SPECIFICATIONS - Bottom Side**

With this view from the bottom, one can see that our solid coned (feet and/ or leg) design acts as a shock absorber from falls onto the surface below. Being a water permeable product, it also helps with storm water management, by allowing water to flow freely and evenly to the drainage outlet when installed on a crushed stone or a solid sub-base such as concrete (cement) and/ or asphalt (blacktop). Our product design also eliminates any "hard spots" and/ or "picture framing," a common design problem with other competing products on the market today.

## Sub-Surfacing/Base Options

With life expectancy of our products being about 20 years or more (if properly maintained), we suggest installing a solid sub-base material (concrete or asphalt) leaving a slight pitch for drainage. Other types of sub-base material include: Compacted crushed stone (quarry, blend), decking, roof membrane and/or any standard indoor/outdoor flooring that does not have large stress cracks.