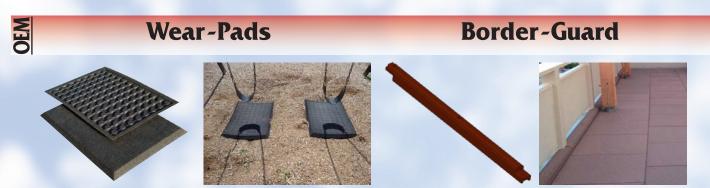

### Finished Edging: Transition Ramps/Boarder Guards (Rubber Curbs)

When a wall, fence, curb, parapet or other bordering systems are not available, the transitional ramps and rubber curbs that we offer are a great solution to complement any area, giving it a complete "finished" look. Our ramps provide easy access to any surfacing/flooring area. They also comes in a wide variety of colors and thicknesses to fit your needs.

\*Please ask us about other OEM products that we can produce exclusively for you and your needs.