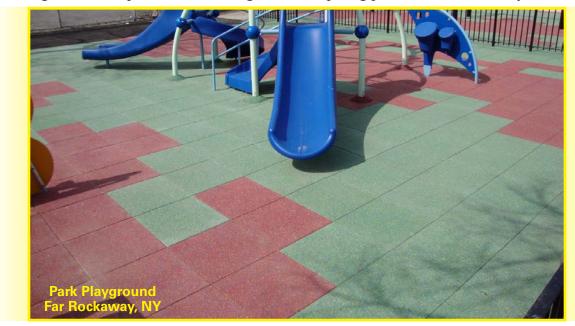

# **Our Safety Surfacing, Flooring and Paver Solutions:**

**Unity Creations, Ltd. / Unity Surfacing Systems** products are engineered and manufactured using the best and safest materials available through our sister company which recycles tires and rubber in-house. Unity, a manufacturing business since 1987, has developed and patented a superior, resilient product made fro m 100% recycled tires and rubber that is clean and safe to use in almost any environment. Our ingenious design and unique features give us an unparalleled advantage over competing products in the industry.



**Safety, Quantity, Durability, Performance** and long term value define Unity's products. The advantages to our system over others on the market today include:

- Will not decompose
- Provides noise reduction
- No retaining edge needed
- Easy cleaning/maintenance
- Very stable footing
- Low life cycle costs
- Excellent drainage
- Attractive appearance
- Will not displace during usage by anyone
- Consistent shock absorbency year round
- Will not harbor foreign objects (glass)
- Provides vandalism protection



A fall onto a shock absorbing surfacing is less likely to cause serious injury in contrast to a fall onto a hard unsafe surface. Head impact injuries from falls onto unsafe are almost always life threatening. The severity of injury is decreased when using shock absorbing surfaces s