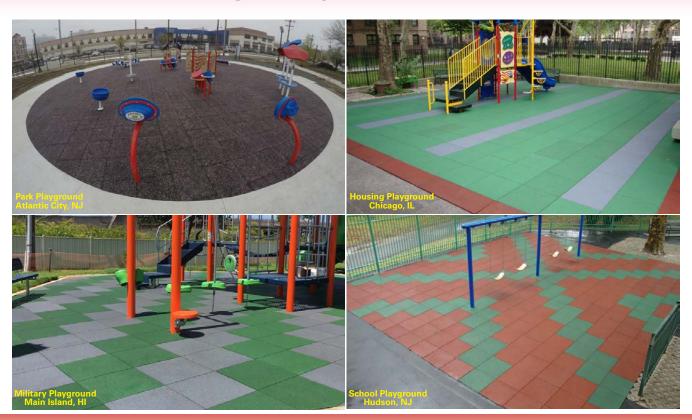

**A playground** or any surfacing and flooring area that has uncontrolled access may require a unitary surface (i.E. Rubber tiles/mats/blocks and/or pavers) to ensure the highest standard of safety. It also reduces high maintenance costs commonly associated with loose filled products and/or turf materials.

#### **Standard Color choices (Pigment & EPDM)**

All of Unity's interlocking unitary rubberized safety surfacing, flooring and paver products are made with tire buffing and crumb rubber granules recycled in-house and mixed with a clear urethane. Colorized products are made with pigmented dyes combined with black rubber. These pigments are dispersed throughout the top. A wide variety of colors to choose from include: Black, Splash Design, Solid TPV/EPDMTOP, Chocolate brown, Grass Green, Terra Cotta Red, Sky Blue, Slate Grey, Sandy Tan & Mystic White.